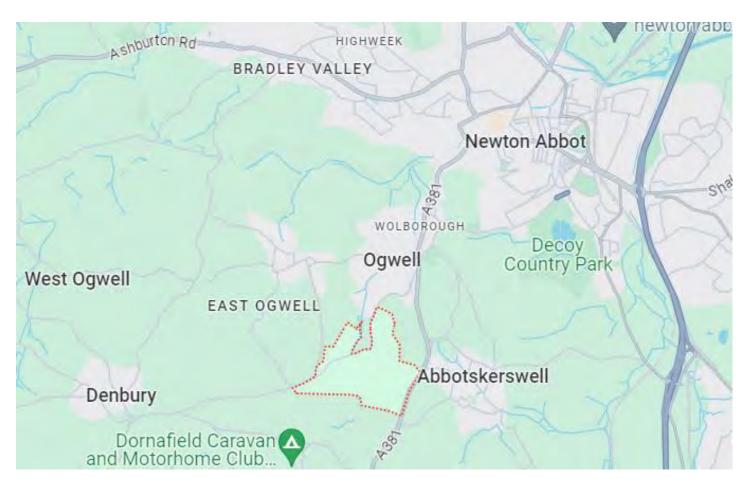

#### Location:

Within 5 minutes from excellent road and rail links at Newton Abbott with all the local amenities and Racecourse. Exeter can be easily accessed via the A380 and Plymouth via the A38 and the Dartmoor National Park, local beaches and South Devon's many beauty spots are all within easy reach of this superb lodge.