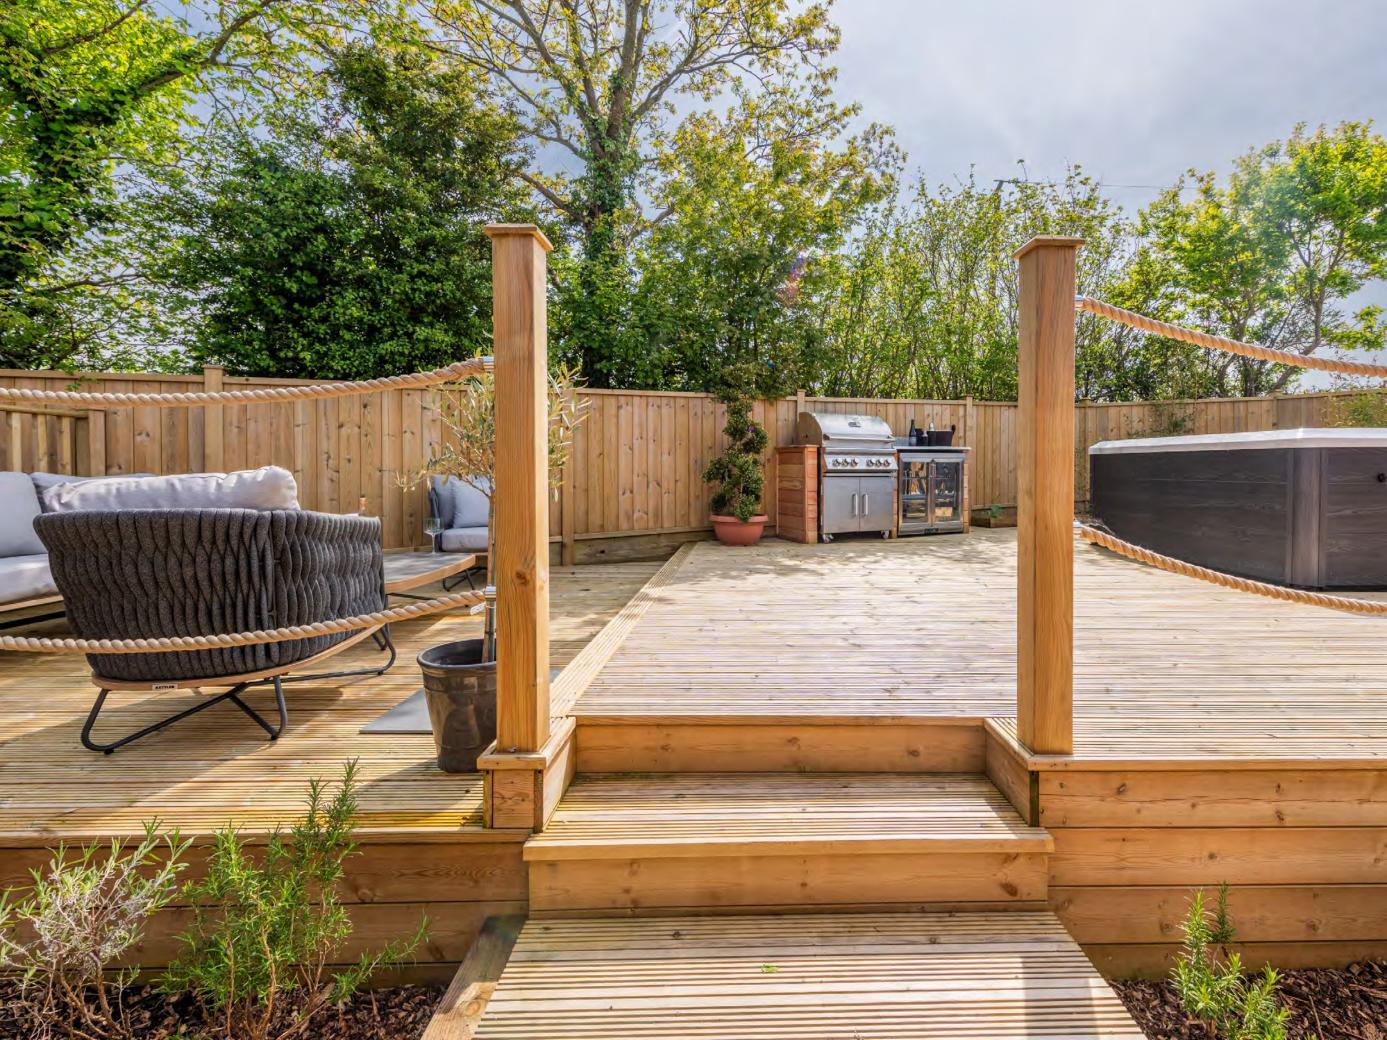

#### **External Features**

- Front decked terrace
- Rear large decked terrace
- Hot tub (8 persons)
- Lounge Deck Furniture
- Whistler BBQ & Wine Cooler
- Fully double glazed UPVC windows through out

PLOT 11 - 44 x 22 (2 BEDROOM) 968 sq ft (89.9 sq m)