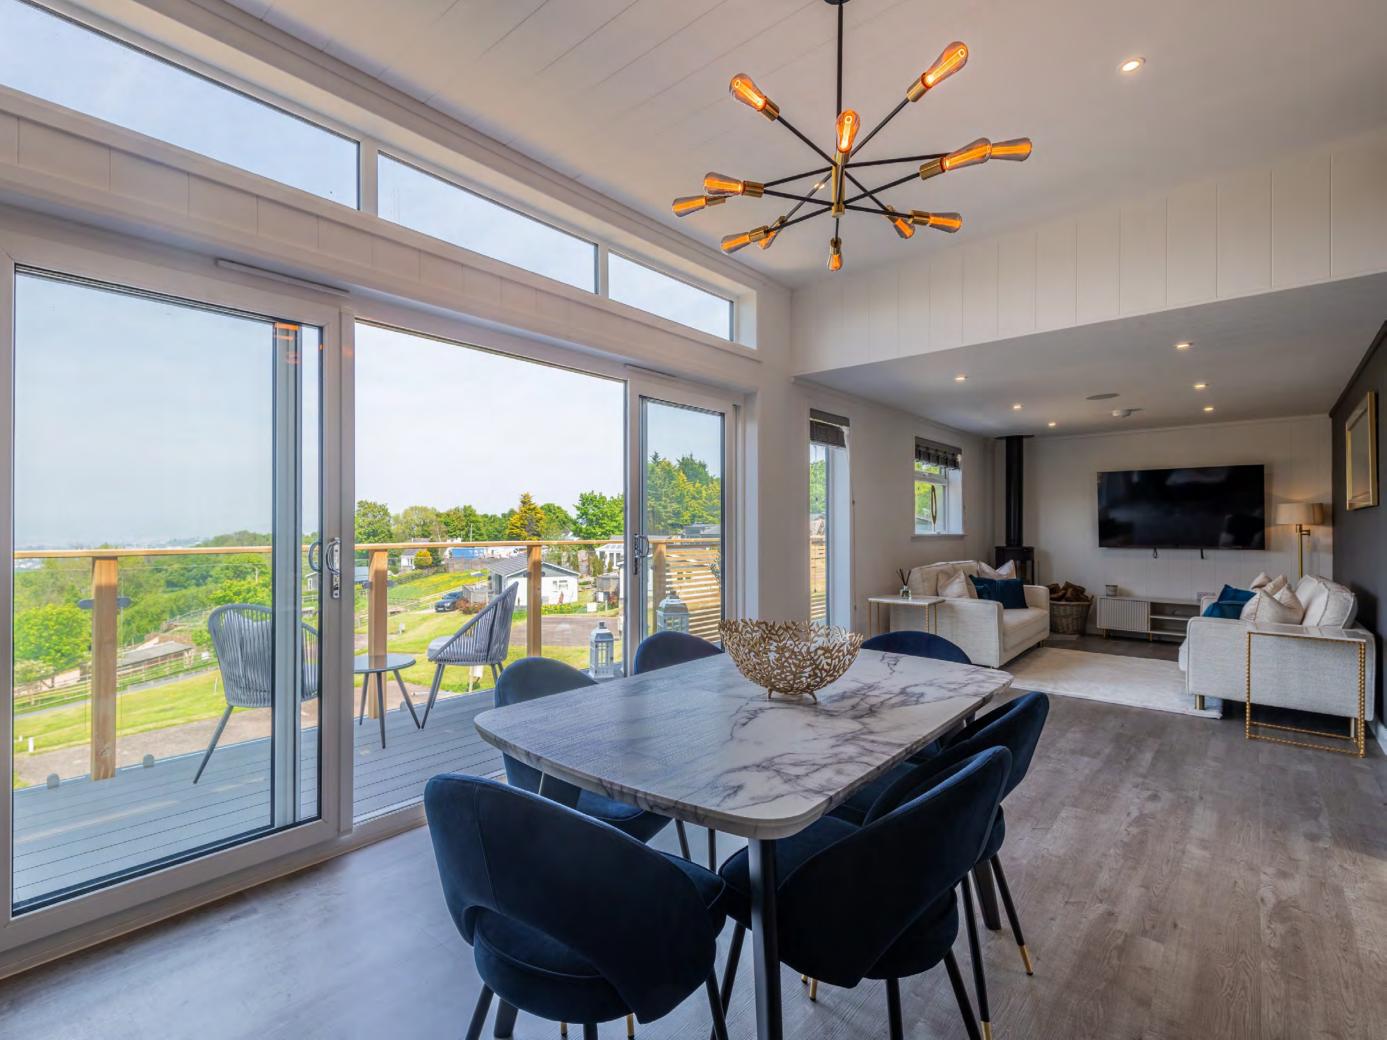

The two bedroom lodge has been meticulously designed to create a comfortable indoor-outdoor feel throughout, including a sociable open-plan living space with lounge, dining and kitchen areas giving direct access to the terrace with incredible uninterrupted views over Dartmoor National Park.

#### **Interior Features**

- Spacious, open plan living space
- Two Master Bedroom Suites
- Fully fitted kitchen with integrated appliances (Fridge freezer, washing machine & dishwasher)
- 65" Flatscreen TV
- Integrated surround sound system
- Morso Wood burning stove in reception room

#### **External Features**

- Front decked terrace
- Rear large decked terrace
- Hot tub (8 persons)
- Lounge Deck Furniture
- Whistler BBQ & Wine Cooler
- Fully double glazed UPVC windows through out

PLOT 11 - 44 x 22 (2 BEDROOM) 968 sq ft (89.9 sq m)