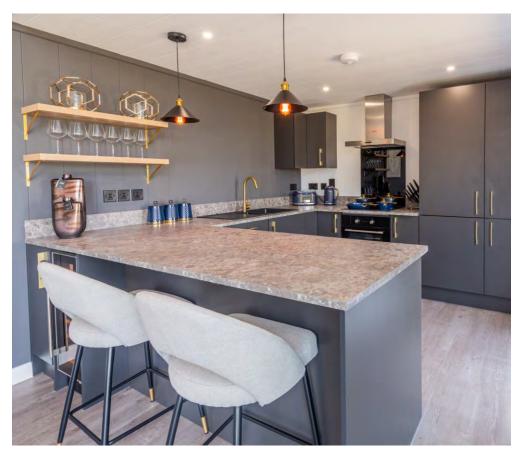

The two bedroom lodge has been meticulously designed to create a comfortable indoor-outdoor feel throughout, including a sociable open-plan living space with lounge, dining and kitchen areas giving direct access to the terrace with incredible uninterrupted views over Dartmoor National Park.

#### **Interior Features**

- Spacious, open plan living space
- Two Master Bedroom Suites
- Fully fitted kitchen with integrated appliances (Fridge freezer, washing machine & dishwasher)
- 65" Flatscreen TV
- Integrated surround sound system
- Morso Wood burning stove in reception room