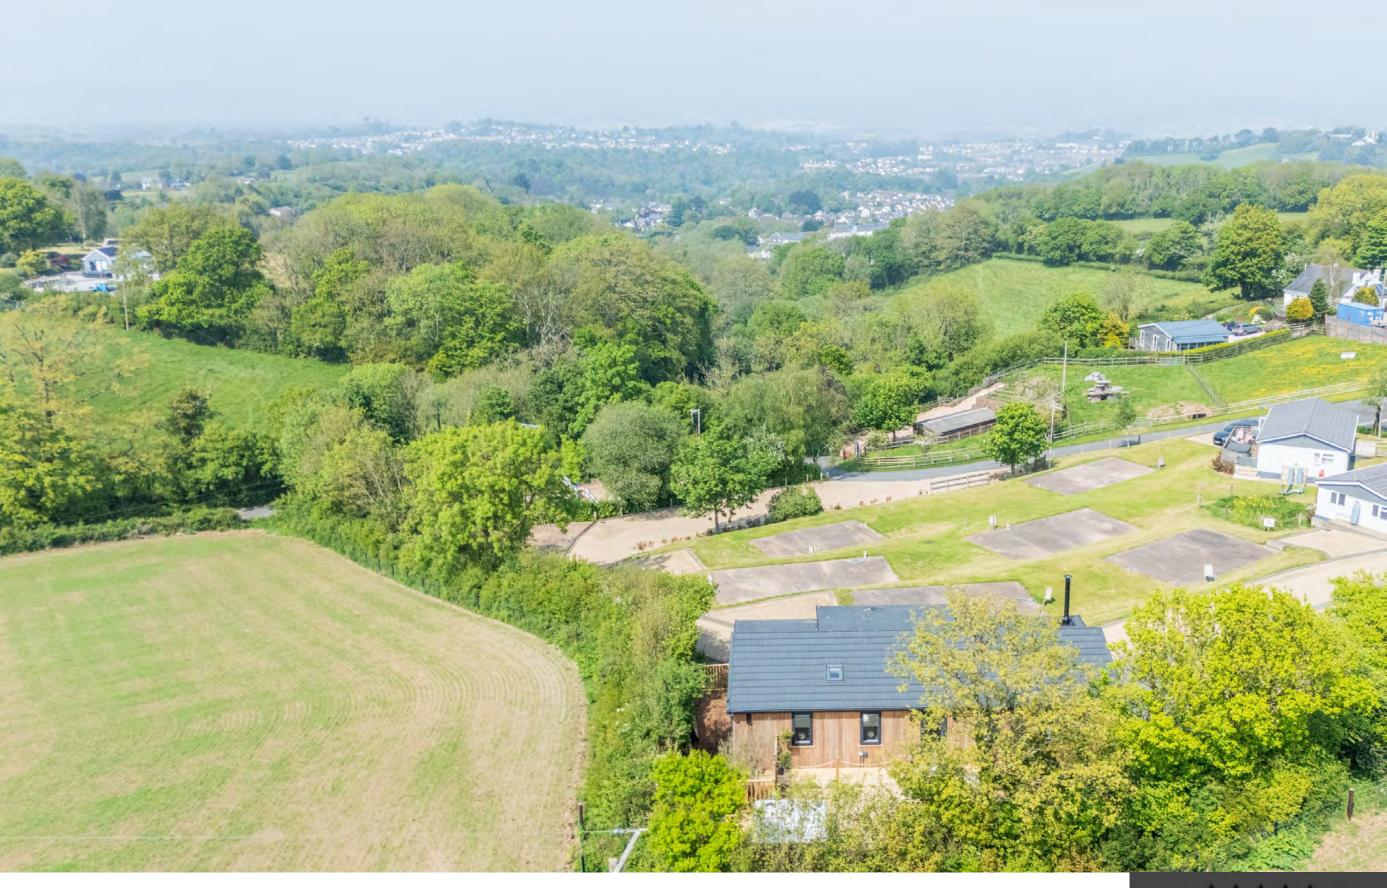

# Moorland Heights Denbury Road, Ogwell South Devon TQ12

**BEST GAPP** 

## Crafted with comfort and style in mind 'Skyfall Lodge' boasts luxury living.

This newly developed luxury lodge part of the Moorland Heights Estate is ideally located between the South Devon Coast and the rolling hills of the beautiful Dartmoor National Park, suited to those looking for a perfect retreat to explore the stunning Devon countryside and coastline.

#### Location:

Within 5 minutes from excellent road and rail links at Newton Abbott with all the local amenities and Racecourse. Exeter can be easily accessed via the A380 and Plymouth via the A38 and the Dartmoor National Park, local beaches and South Devon's many beauty spots are all within easy reach of this superb lodge.