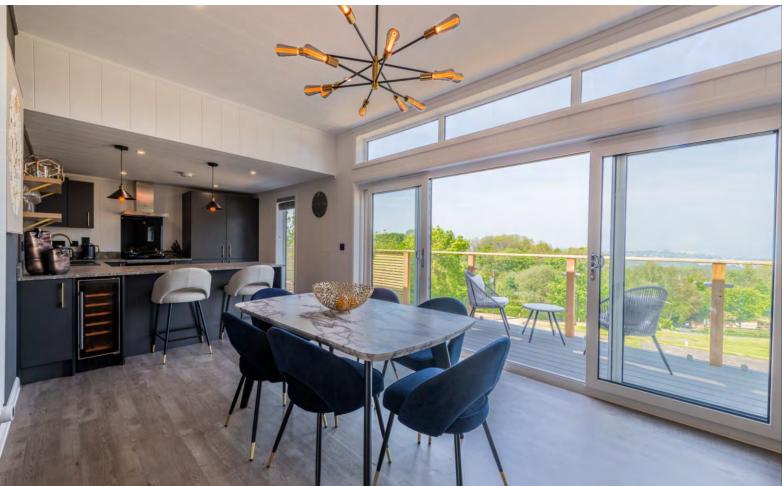

The two bedroom lodge has been meticulously designed to create a comfortable indoor-outdoor feel throughout, including a sociable open-plan living space with lounge, dining and kitchen areas giving direct access to the terrace with incredible uninterrupted views over Dartmoor National Park.

#### **Interior Features**

- Spacious, open plan living space
- Two Master Bedroom Suites
- Fully fitted kitchen with integrated appliances (Fridge freezer, washing machine & dishwasher)
- 65" Flatscreen TV
- Integrated surround sound system
- Morso Wood burning stove in reception room

#### **External Features**

- Front decked terrace
- Rear large decked terrace
- Hot tub (8 persons)
- Lounge Deck Furniture
- Whistler BBQ & Wine Cooler
- Fully double glazed UPVC windows through out

PLOT 11 - 44 x 22 (2 BEDROOM) 968 sq ft (89.9 sq m)