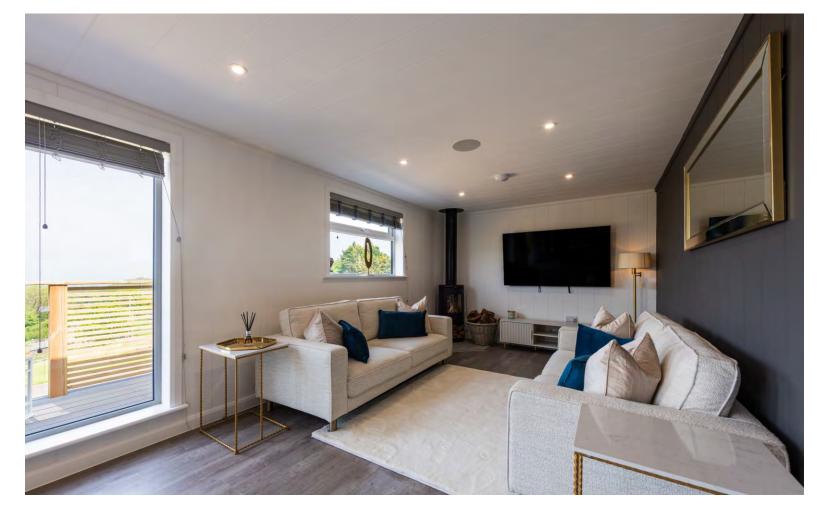

The two bedroom lodge has been meticulously designed to create a comfortable indoor-outdoor feel throughout, including a sociable open-plan living space with lounge, dining and kitchen areas giving direct access to the terrace with incredible uninterrupted views over Dartmoor National Park.

#### **Interior Features**

- Spacious, open plan living space
- Two Master Bedroom Suites
- Fully fitted kitchen with integrated appliances (Fridge freezer, washing machine & dishwasher)
- 65" Flatscreen TV
- Integrated surround sound system
- Morso Wood burning stove in reception room