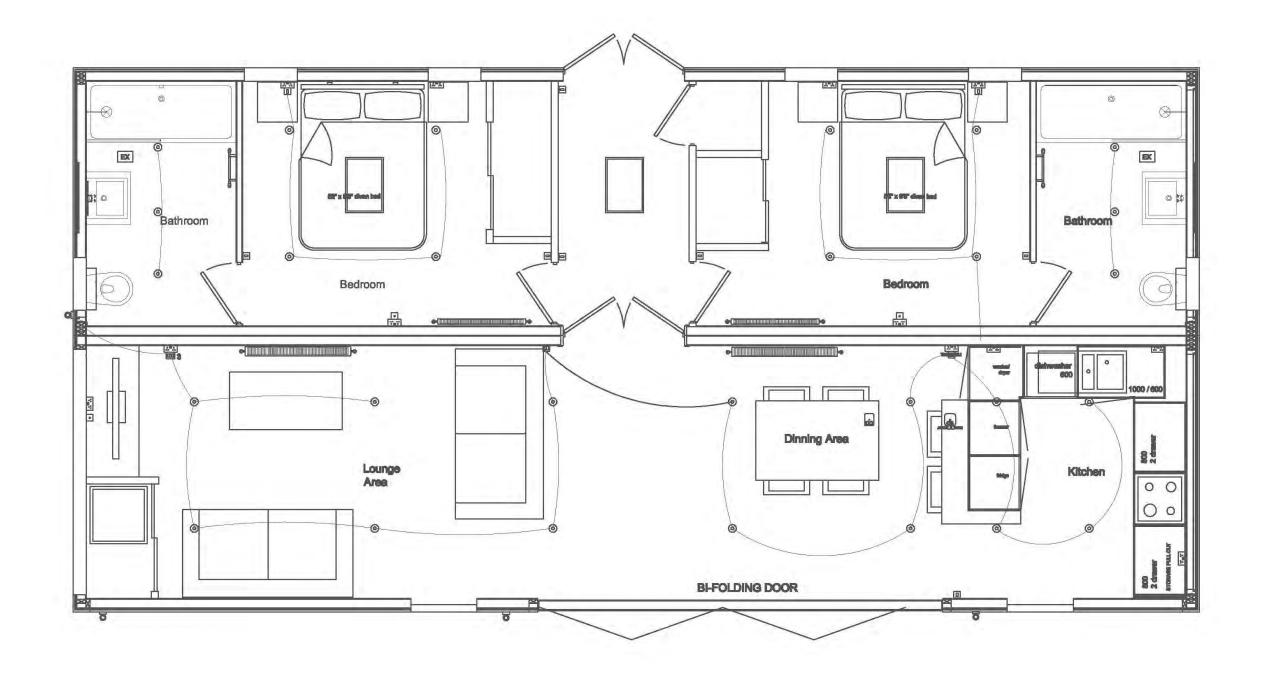

The two bedroom lodge has been meticulously designed to create a comfortable indoor-outdoor feel throughout, including a sociable open-plan living space with lounge, dining and kitchen areas giving direct access to the terrace with incredible uninterrupted views over Dartmoor National Park.

Both bedrooms have been thoughtfully arranged to create a restful and relaxing retreat with contemporary bathrooms offering an oasis of calm to unwind.

All rooms are beautifully interior designed with a colour scheme of soft natural colours and individual character. Both welcoming and comfortable.

#### **Interior Features**

- Spacious, open plan living space
- Two Master Bedroom Suites
- Fully fitted kitchen with integrated appliances (Fridge freezer, washing machine & dishwasher)
- 65" Flatscreen TV
- Integrated surround sound system
- Morso Wood burning stove in reception room

#### **External Features**

- Front decked terrace
- Rear large decked terrace
- Hot tub (8 persons)
- Lounge Deck Furniture
- Whistler BBQ & Wine Cooler
- Fully double glazed UPVC windows through out

PLOT 11 - 44 x 22 (2 BEDROOM) 968 sq ft (89.9 sq m)