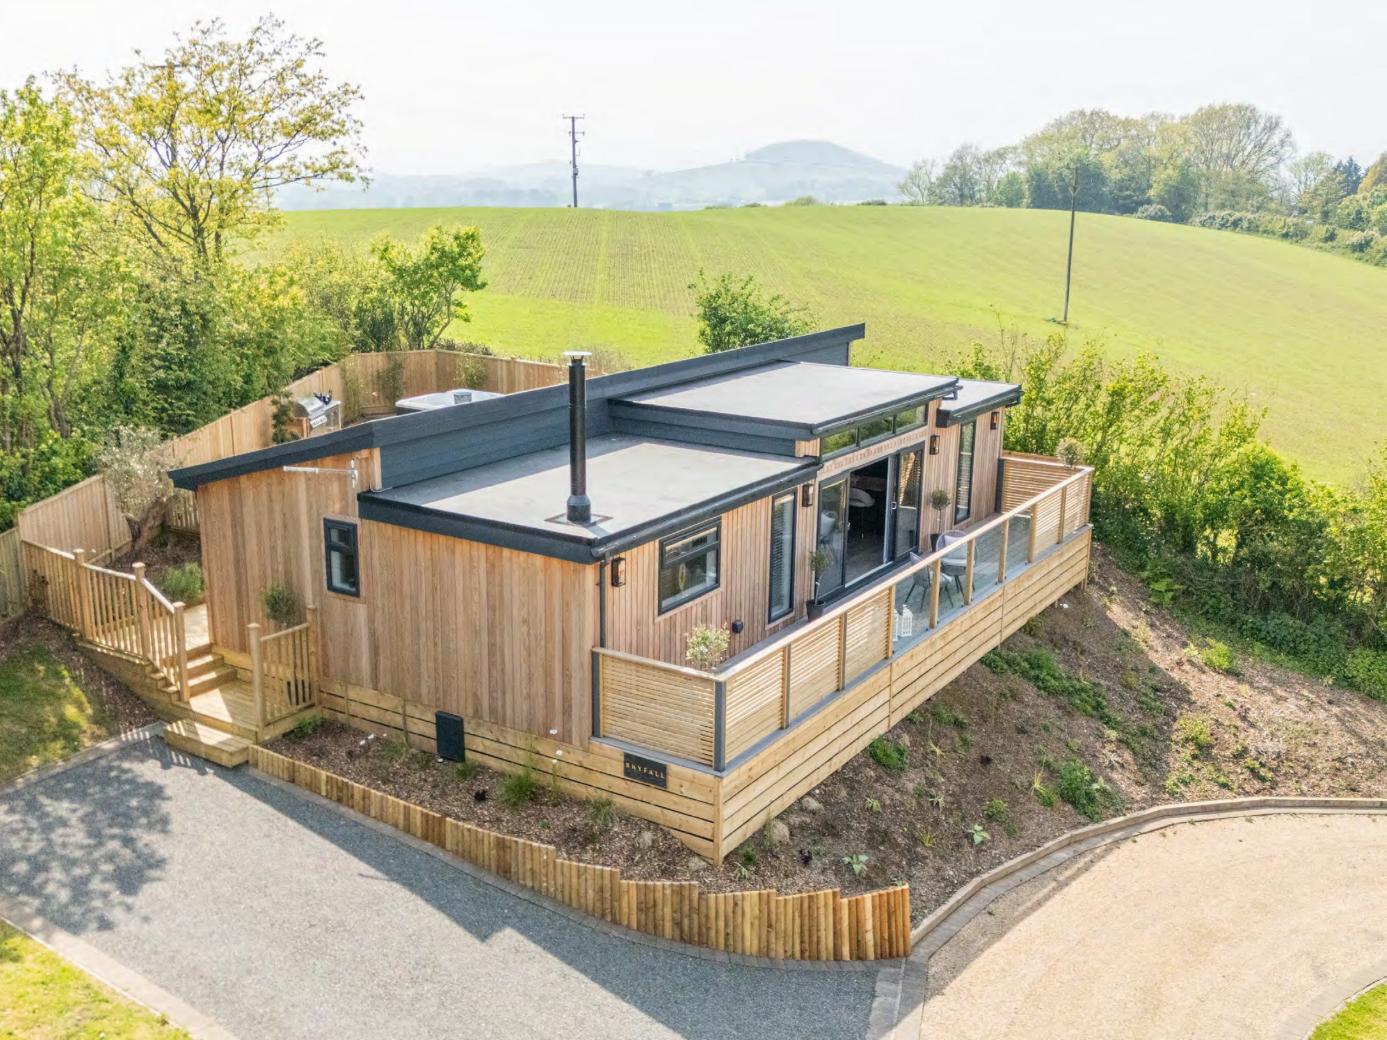

## Crafted with comfort and style in mind 'Skyfall Lodge' boasts luxury living.

This newly developed luxury lodge part of the Moorland Heights Estate is ideally located between the South Devon Coast and the rolling hills of the beautiful Dartmoor National Park, suited to those looking for a perfect retreat to explore the stunning Devon countryside and coastline.

The two bedroom lodge has been meticulously designed to create a comfortable indoor-outdoor feel throughout, including a sociable open-plan living space with lounge, dining and kitchen areas giving direct access to the terrace with incredible uninterrupted views over Dartmoor National Park.

#### **External Features**

- Front decked terrace
- Rear large decked terrace
- Hot tub (8 persons)
- Lounge Deck Furniture
- Whistler BBQ & Wine Cooler
- Fully double glazed UPVC windows through out

PLOT 11 - 44 x 22 (2 BEDROOM) 968 sq ft (89.9 sq m)