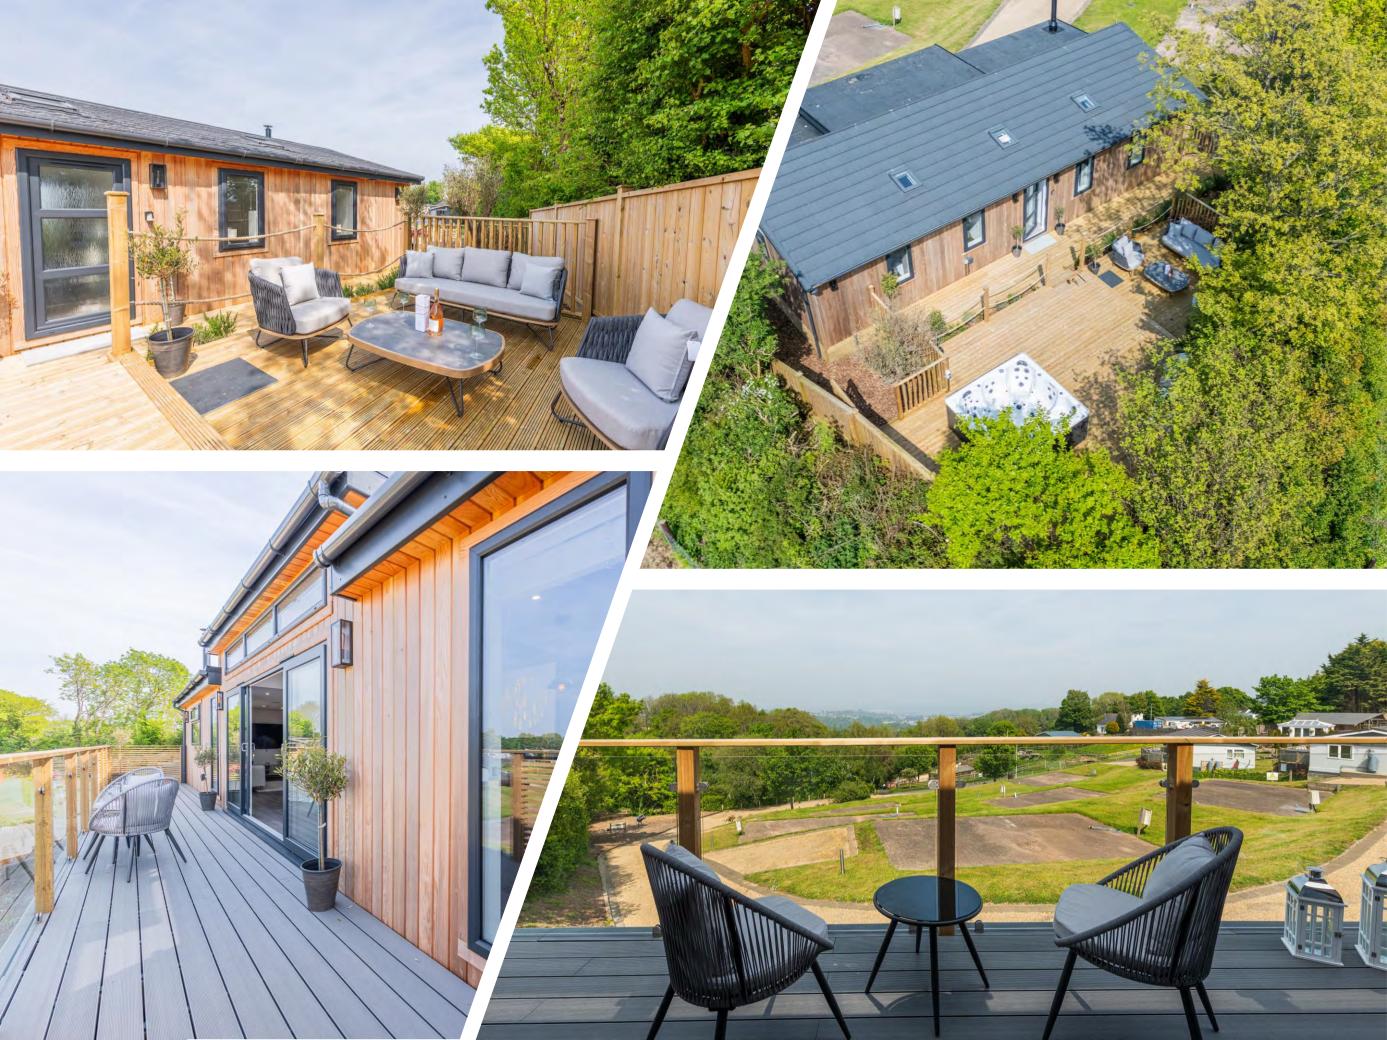

The two bedroom lodge has been meticulously designed to create a comfortable indoor-outdoor feel throughout, including a sociable open-plan living space with lounge, dining and kitchen areas giving direct access to the terrace with incredible uninterrupted views over Dartmoor National Park.

#### **External Features**

- Front decked terrace
- Rear large decked terrace
- Hot tub (8 persons)
- Lounge Deck Furniture
- Whistler BBQ & Wine Cooler
- Fully double glazed UPVC windows through out

PLOT 11 - 44 x 22 (2 BEDROOM) 968 sq ft (89.9 sq m)